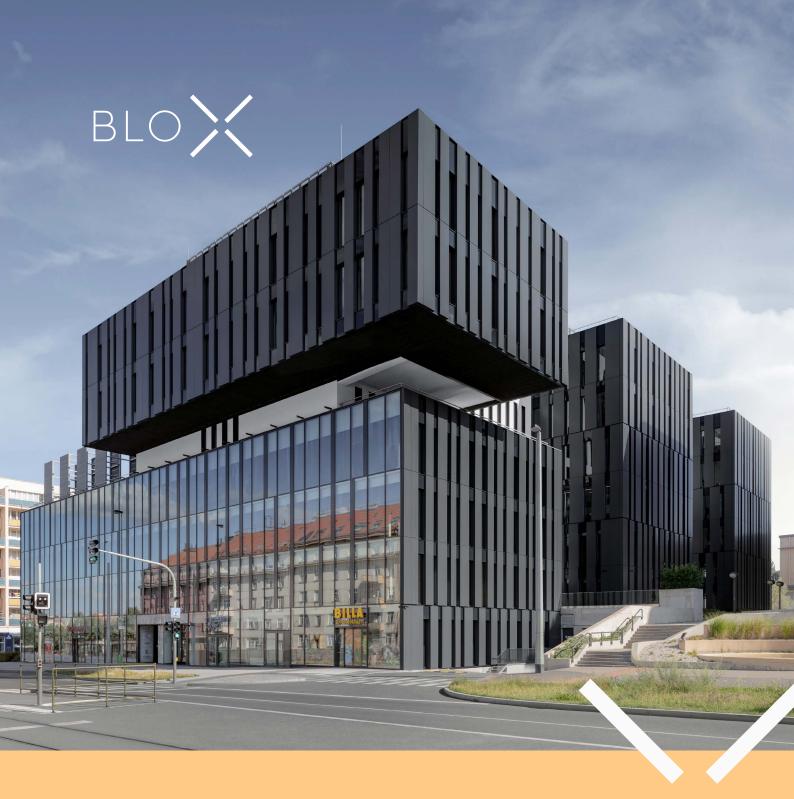

## **BLOX** BUILDING

Evropská 2758/11 160 00 Prague 6

**BLOX-OFFICES**.CZ

# OFFICE BUILDING COMPLEX BLOX

- 22,200 m<sup>2</sup> of office space
- 225 parking spaces
- 30 meters from Metro Line A

The office space **allows for variable layouts** to perfectly meet the needs of its lessees.

### OFFICES, THAT ADAPT TO YOUR NEEDS

Run your business from a place that was practically created for it. **No compromises.** 

BLOX offers a total of **8 storeys with a total surface area of 22,200 m<sup>2</sup> of Class A office space** with 1.35 metre-modules (with units ranging from 200 m<sup>2</sup> to the entire storey with an area of 2,700 m<sup>2</sup>). This ensures the **effective division of space** according to the needs of the customer.