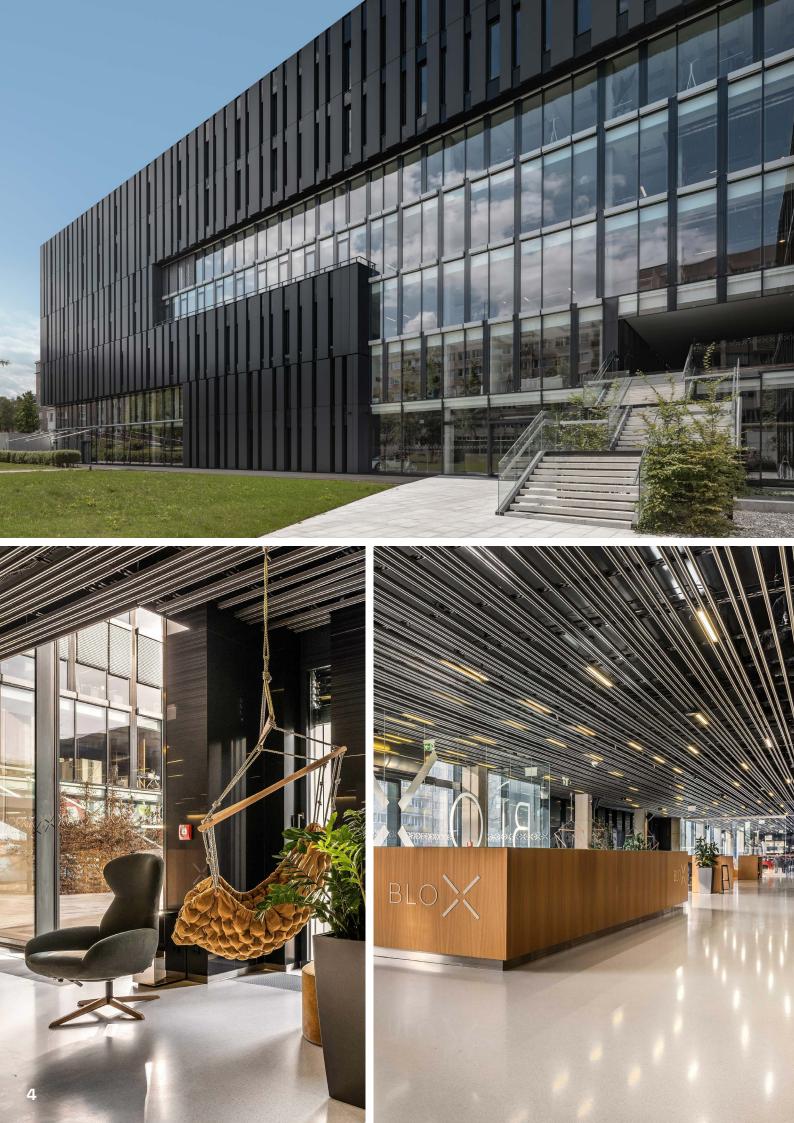

The building is **equipped with modern technologies** that not only make your work more pleasant, but also ensure the safety of everyone found inside of it.

The interior offers superb work conditions. **Modern technologies** ensure a constant supply of fresh air and individual temperature regulation. **The large windows with Venetian blinds** ensure sufficient sunlight while also protecting you from direct sun. The comfort of employees is also increased by the **dressing rooms with showers and a bike storage**.