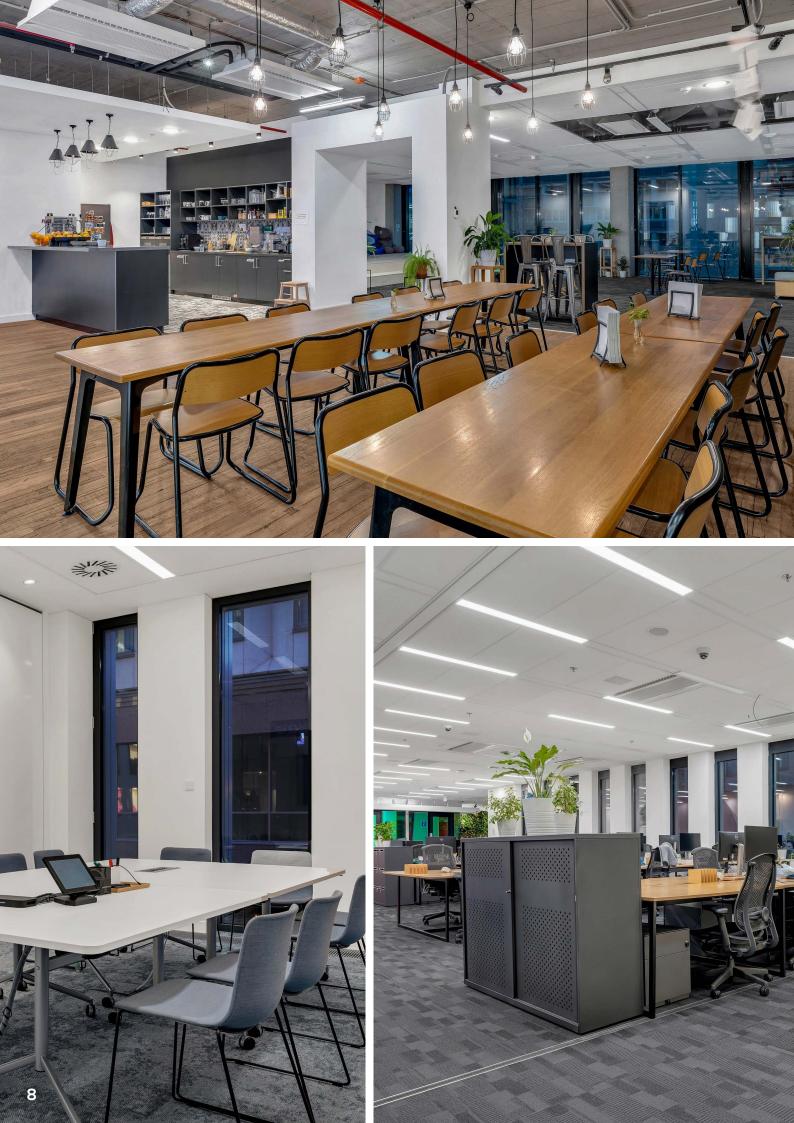

The building is **equipped with modern technologies** that not only make your work more pleasant, but also ensure the safety of everyone found inside of it.

#### **OTHER**

- 225 parking spaces
- Bicycle storage with showers and dressing rooms
- Café and restaurant on the ground floor
- Commercial premises on the ground floor
- Storage areas on the underground floors

The interior offers superb work conditions. **Modern technologies** ensure a constant supply of fresh air and individual temperature regulation. **The large windows with Venetian blinds** ensure sufficient sunlight while also protecting you from direct sun. The comfort of employees is also increased by the **dressing rooms with showers and a bike storage**.