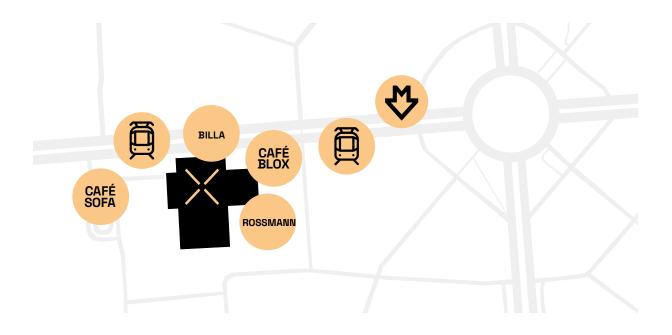

## DOWNTOWN DEJVICE **A LOCATION THAT LIVES FOR BUSINESS**

BLOX is part of the **prestigious office and commercial location known** as DOWNTOWN Dejvice in Prague 6, including the buildings of PPF Gate, Hotel Diplomat, and another office centre, TELEHOUSE.

- **30 meters** from Metro Line A
- 20 meters from the tram stop
- 12 minutes from Václav Havel airport

This location is exceptional for its **excellent traffic accessibility** to the city centre, since the BLOX building is situated directly by the entrance to the metro, but also because it is surrounded by popular residential neighbourhoods, such as Hanspaulka, Střešovice, Ořechovka, and Bubeneč.