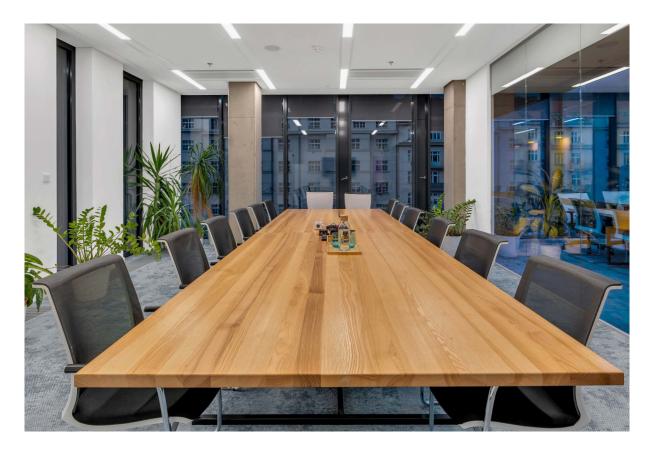

### OFFICES, THAT ADAPT TO YOUR NEEDS

Run your business from a place that was practically created for it. **No compromises.** 

BLOX offers a total of **8 storeys with a total surface area of 22,200 m<sup>2</sup> of Class A office space** with 1.35 metre-modules (with units ranging from 200 m<sup>2</sup> to the entire storey with an area of 2,700 m<sup>2</sup>). This ensures the **effective division of space** according to the needs of the customer.

You can thus **divide the space into individual offices, an open space, or a combination of both**. If you should not know which layout would be ideal for you, our architects and office space interior experts are at your disposal.