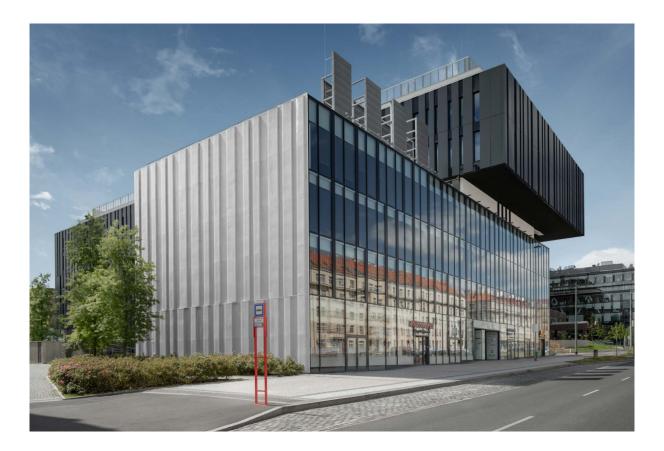

# OFFICE BUILDING COMPLEX BLOX

- 22,200 m<sup>2</sup> of office space
- 225 parking spaces
- 30 meters from Metro Line A

The office space **allows for variable layouts** to perfectly meet the needs of its lessees.

### OFFICES, THAT ADAPT TO YOUR NEEDS

Run your business from a place that was practically created for it. **No compromises.** 

BLOX offers a total of **8 storeys with a total surface area of 22,200 m<sup>2</sup> of Class A office space** with 1.35 metre-modules (with units ranging from 200 m<sup>2</sup> to the entire storey with an area of 2,700 m<sup>2</sup>). This ensures the **effective division of space** according to the needs of the customer.